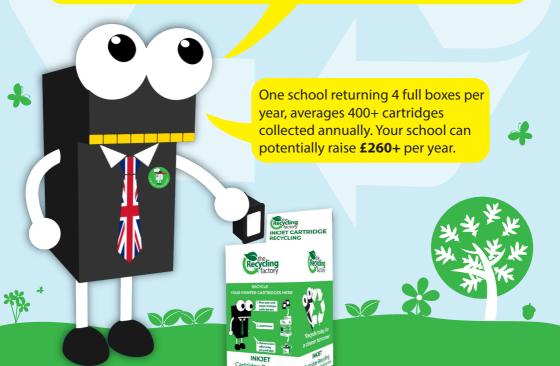

## Dear Friend,

If you haven't already heard about our fantastic schools printer cartridge recycling program, let us introduce you! We are working with your child's school to help raise funds through the recycling of ink cartridges and we would love for you to be part of it. Getting involved means that you can help reduce landfill and raise lots of vital funds for your school along the way.

## **Recycling is as easy as 123:**

- 1 Place your cartridge(s) into a collection box that is located in your school.
- 2 Full boxes returned to The Recycling Factory free of charge.
- 3 The Recycling Factory will then process your cartridge(s) and the money will be paid into your schools account.