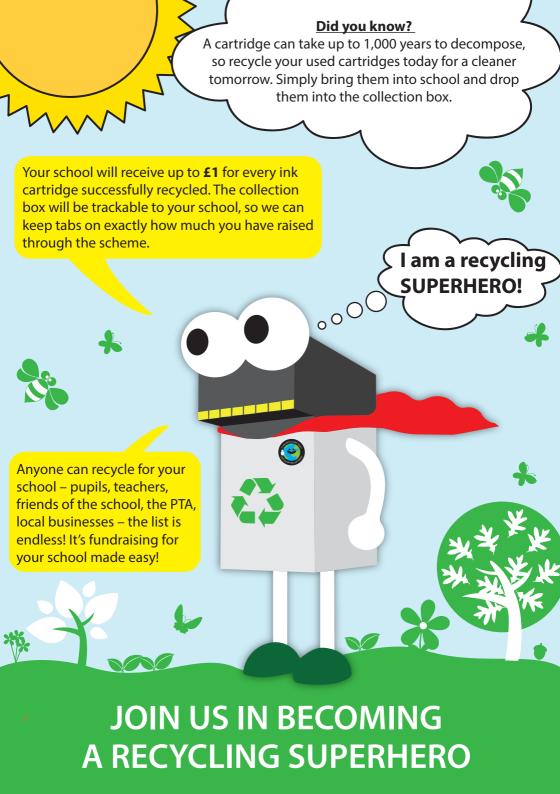

## Dear Friend,

If you haven't already heard about our fantastic schools printer cartridge recycling program, let us introduce you! We are working with your child's school to help raise funds through the recycling of ink cartridges and we would love for you to be part of it. Getting involved means that you can help reduce landfill and raise lots of vital funds for your school along the way.

## **Recycling is as easy as 123:**

- 1 Place your cartridge(s) into a collection box that is located in your school.
- 2 Full boxes returned to The Recycling Factory free of charge.
- 3 The Recycling Factory will then process your cartridge(s) and the money will be paid into your schools account.