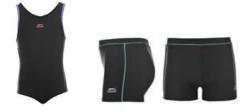

Children need to wear the following swimwear as loose fitting shorts are not acceptable and the swimming teachers will not allow the children to swim in anything other than similar to these:-

We are asking for a voluntary contribution of £3.50 per child per week (£2.25 towards the cost of the coach hire and £1.25 towards the cost of the use of the swimming pool). The cost to you for Term 3 will be £21 for 6 weeks. As a school we will be paying the swimming teachers for their time and instruction.