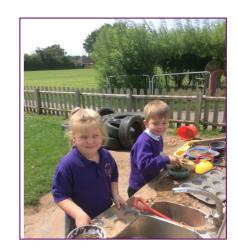

## The Maths Room

You can play in this classroom.

The Literacy Room

You will also be able to play here: