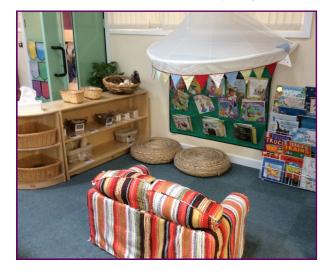

### The Discovery Room

You will also be able to play here:





#### Outside

You will be able to spend lots of time outside:







# Spalding Parish Church Of England Day School













## My Starting School Book





´My name is **Miss**` Hornsby, I'm one of the teachers in Foundation Stage.

My name is **Mrs** McWilliam, I'm also one of the teachers in Foundation Stage.



These are the teaching assistants who work in Foundation Stage. They will be in school every day to play with you and keep you safe:



Miss Mazurek



Mrs Newton



Miss Quincey

This is Mrs Mulley, she is the Head Teacher.

## The Maths Room

You can play in this classroom.



The Literacy Room

You will also be able to play here:



## Our Classrooms