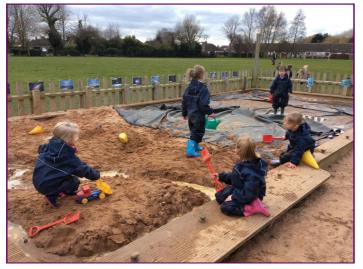

### The Discovery Room

You will also be able to play here:





#### Outside

You will be able to spend lots of time outside:







# Spalding Parish Church Of England Day School













## My Starting School Book





´My name is **Miss**` Hornsby, I'm one of the teachers in Foundation Stage.

My name is **Mrs** McWilliam, I'm also one of the teachers in Foundation Stage.



These are the teaching assistants who work in Foundation Stage. They will be in school every day to play with you and keep you safe:



Miss Mazurek



Mrs Newton



Miss Quincey

This is Mrs Mulley, she is the Head Teacher.

## The Maths Room

You can play in this classroom.



The Literacy Room

You will also be able to play here:



## Our Classrooms