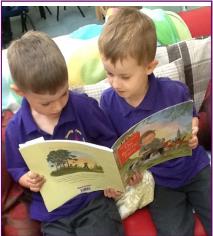

### The Discovery Room

You will also be able to play here:





#### Outside

You will be able to spend lots of time outside:







# Spalding Parish Church Of England Day School













## My Starting School Book





´My name is **Miss**` Hornsby, I'm one of the teachers in Foundation Stage.

My name is **Mrs** McWilliam, I'm also one of the teachers in Foundation Stage.



These are the teaching assistants who work in Foundation Stage. They will be in school every day to play with you and keep you safe:



Miss Mazurek



Mrs Newton



Miss Quincey

This is Mrs Mulley, she is the Head Teacher.

## The Maths Room

You can play in this classroom.



The Literacy Room

You will also be able to play here:



## Our Classrooms