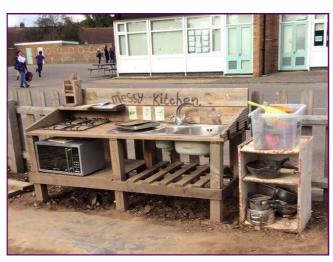

### The Discovery Room

You will also be able to play here:





#### Outside

You will be able to spend lots of time outside:







# Spalding Parish Church Of England Day School













## My Starting School Book





´My name is **Miss**` Hornsby, I'm one of the teachers in Foundation Stage.

My name is **Mrs** McWilliam, I'm also one of the teachers in Foundation Stage.



These are the teaching assistants who work in Foundation Stage. They will be in school every day to play with you and keep you safe:



Miss Mazurek



Mrs Newton



Miss Quincey

This is Mrs Mulley, she is the Head Teacher.

## The Maths Room

You can play in this classroom.



The Literacy Room

You will also be able to play here:



## Our Classrooms