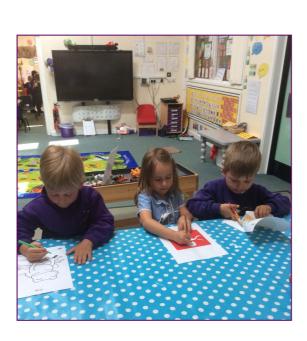

## The Maths Room

You can play in this classroom.

The Literacy Room

You will also be able to play here: