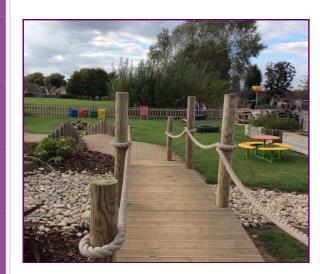

### The Discovery Room

You will also be able to play here:





#### Outside

You will be able to spend lots of time outside:







# Spalding Parish Church Of England Day School













## My Starting School Book





´My name is **Miss**` Hornsby, I'm one of the teachers in Foundation Stage.

My name is **Mrs** McWilliam, I'm also one of the teachers in Foundation Stage.



These are the teaching assistants who work in Foundation Stage. They will be in school every day to play with you and keep you safe:



Miss Mazurek



Mrs Newton



Miss Quincey

This is Mrs Mulley, she is the Head Teacher.

## The Maths Room

You can play in this classroom.



The Literacy Room

You will also be able to play here:



## Our Classrooms