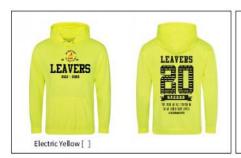

## Year 6 Hoodies

As life is currently not the same for our Year 6 pupils and unfortunately there will be some traditions we will not be able to take part in this year, we are working hard behind the scenes to make sure that some will continue. Sign Design Services have been in close contact with us and will be making our Y6 Hoodies again this year.

Hoodies will be available to order and buy directly from Sign Design Services this year. To view samples, sizes and collect orders please use the following details:

T: 01775 761274

E: sales@mysigndesign.co.uk