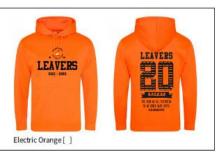

## Year 6 Hoodies

As life is currently not the same for our Year 6 pupils and unfortunately there will be some traditions we will not be able to take part in this year, we are working hard behind the scenes to make sure that some will continue. Sign Design Services have been in close contact with us and will be making our Y6 Hoodies again this year.

Hoodies will be available to order and buy directly from Sign Design Services this year. To view samples, sizes and collect orders please use the following details:

T: 01775 761274

E: sales@mysigndesign.co.uk