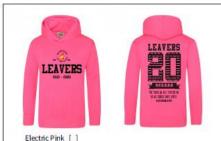

## Year 6 Hoodies

As life is currently not the same for our Year 6 pupils and unfortunately there will be some traditions we will not be able to take part in this year, we are working hard behind the scenes to make sure that some will continue. Sign Design Services have been in close contact with us and will be making our Y6 Hoodies again this year.

Hoodies will be available to order and buy directly from Sign Design Services this year. To view samples, sizes and collect orders please use the following details:

T: 01775 761274

E: sales@mysigndesign.co.uk