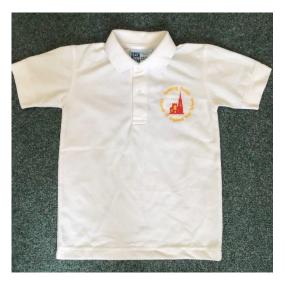

## White Polo Shirts

In school, we have x 30 new white Spalding Parish C of E Day School polo shirts which are from our old supplier. We have limited sizes, so are offering them on a first come basis for £3 per polo shirt.

If you would like to buy a polo shirt, please contact the school office and bring your £3 in an envelope.

Thank you

Kim Bird Assistant Head Teacher

| Size  | Amount |
|-------|--------|
| 22/24 | 13     |
| 26    | Ļ      |
| 28    |        |
| 30    |        |
| 32    | 2      |