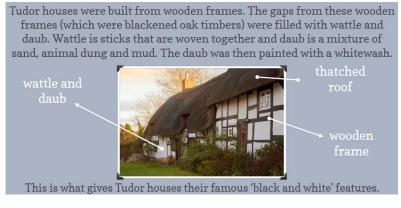

## Topic - Great Fire of London

Can you find out facts about the Great Fire of London?

Use the Fire of London game at <a href="http://www.fireoflondon.org.uk/game">http://www.fireoflondon.org.uk/game</a> and follow the character of Tom Porter as he tried to help stop the fire and rescue objects that have been burnt in the fire.

Can you write a diary entry of Tom Porter, describing what happened to him during the Great Fire? Start from Sunday morning  $2^{nd}$  September 1666 and finish on Thursday  $6^{th}$  September 1666.

Can you make a Tudor house using junk modelling materials such as cereal boxes. What features would it need to have to be a Tudor house?





This is an example of what you could make.