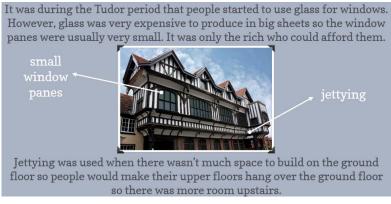

## Topic - Great Fire of London

Can you find out facts about the Great Fire of London?

Use the Fire of London game at <a href="http://www.fireoflondon.org.uk/game">http://www.fireoflondon.org.uk/game</a> and follow the character of Tom Porter as he tried to help stop the fire and rescue objects that have been burnt in the fire.

Can you write a diary entry of Tom Porter, describing what happened to him during the Great Fire? Start from Sunday morning  $2^{nd}$  September 1666 and finish on Thursday  $6^{th}$  September 1666.

Can you make a Tudor house using junk modelling materials such as cereal boxes. What features would it need to have to be a Tudor house?





This is an example of what you could make.