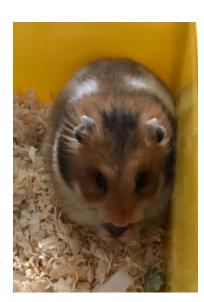

## Chip the Hamster

Children in FS2 help to look after Chip the Hamster. This supports them in developing a sense of responsibility and an understanding of the need to care for living things.

Chip is looking for families to help look after him over the weekends and in the school holidays. Food and shelter will be provided. If you are happy to volunteer to look after Chip one weekend or over the holidays please complete the slip below and return to school.